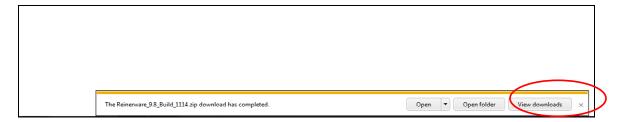

1. Accept that you want to download the file by clicking "save".

2. Either open file or go to "view downloads"

If you click past the open file button accidentally, you can always right click on your windows icon in the lower left hand corner of your screen, Choose Open Windows Explorer and you will be brought to this screen. Right click on Downloads, Double right click on Reinerware 9.8 build 1114.