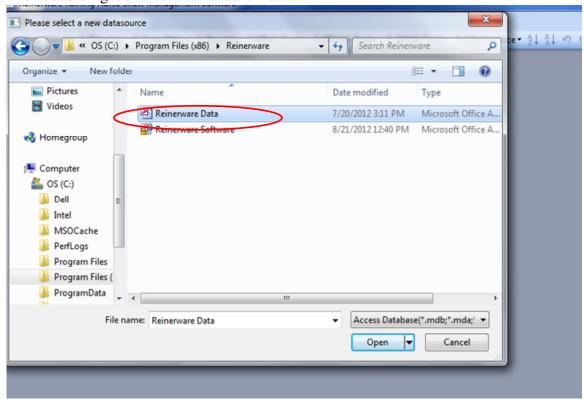

Now navigate to C, and then Program Files (x86)

#### Then double click on Reinerware

Then double right click on Reinerware Data.

You will receive a message that "All tables were successfully connected", click "OK" and the software trial will open up for you.