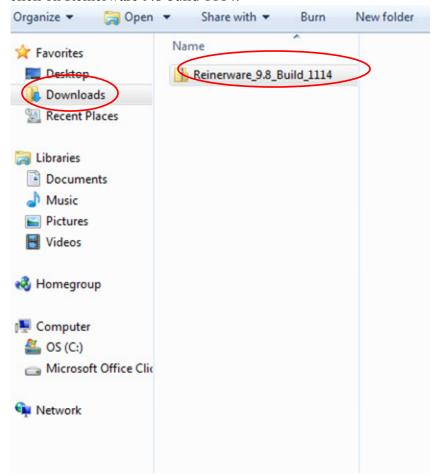

1. Accept that you want to download the file by clicking "save".

2. Either open file or go to "view downloads"

If you click past the open file button accidentally, you can always right click on your windows icon in the lower left hand corner of your screen, Choose Open Windows Explorer and you will be brought to this screen. Right click on Downloads, Double right click on Reinerware 9.8 build 1114.