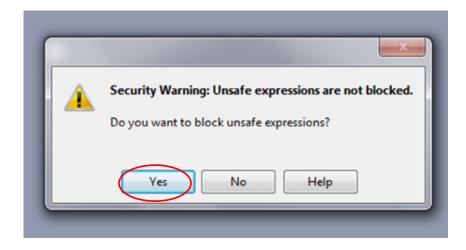

uick Start Instructions" and print it out so you will have basic instructions as to how to walk through the trial. Note- If you choose tp purchase Reinerware, you will receive a full instruction manual (70 pages plus) with your purchase.

Now double right click on "Setup"



You may get a pop up window that asks "do you want to allow the following program to make changes to this computer? Answer "yes"

3. The setup wizard will walk you through

### Choose Next



### Click I accept, then next



Input your user name, click next



Double click on the typical icon, click next



## Click on the install icon



Wait while the software installs



Click finish and you will now notice the Reinerware shortcut on your desktop. Double click on the shortcut to open Reinerware.



## Answer "Yes"



## Answer "Yes" again



## Click on Open to start Reinerware



You will receive this message, click OK



In Reinerware, navigate to 8. Maintenance/4.Refresh data links





Answer "yes" to do you wish to specify a different path for the access tables



Now navigate to C, and then Program Files (x86)



#### Then double click on Reinerware



Then double right click on Reinerware Data.



You will receive a message that "All tables were successfully connected", click "OK" and the software trial will open up for you.

You are now able to enter a limited amount of data into the trial. Please refer to the trial instructions for help getting started as well as purchase information should you decide you like the software.

Thank you for your interest in Reinerware Reining Horse Show Manage