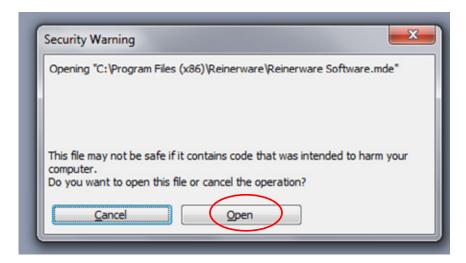

instructions as to how to walk through the trial. Note- If you choose tp purchase Reinerware, you will receive a full instruction manual (70 pages plus) with your purchase.

Now double right click on "Setup"



You may get a pop up window that asks "do you want to allow the following program to make changes to this computer? Answer "yes"

3. The setup wizard will walk you through

### Choose Next



### Click I accept, then next



Input your user name, click next



Double click on the typical icon, click next



## Click on the install icon



Wait while the software installs



Click finish and you will now notice the Reinerware shortcut on your desktop. Double click on the shortcut to open Reinerware.



## Answer "Yes"



## Answer "Yes" again



## Click on Open to start Reinerware



You will receive this message, click OK



In Reinerware, navigate to 8. Maintenance/4.Refresh data links





Answer "yes" to do you wish to specify a different path for the access tables



Now navigate to C, and then Program Files (x86)



#### Then double click on Reinerware



Then double right click on Reinerware Data.



You will receive a message that "All tables were successfully connected", click "OK" and the software trial will open up for you.

You are now able to enter a limited amount of data into the trial. Please refer to the trial instructions for help getting started as well as purchase information should you decide you like the software.

Thank you for your interest in Reinerware Reining Horse Show Management Software!