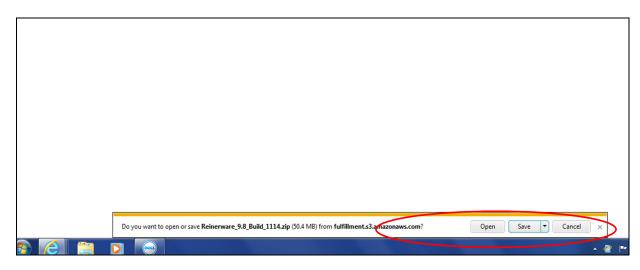

1. Accept that you want to download the file by clicking "save".

2. Either open file or go to "view downloads"

If you click past the open file button accidentally, you can always right click on your windows icon in the lower left hand corner of your screen, Choose Open Windows Explorer and you will be brought to this screen. Right click on Downloads, Double right click on Reinerware 9.8 build 1114.