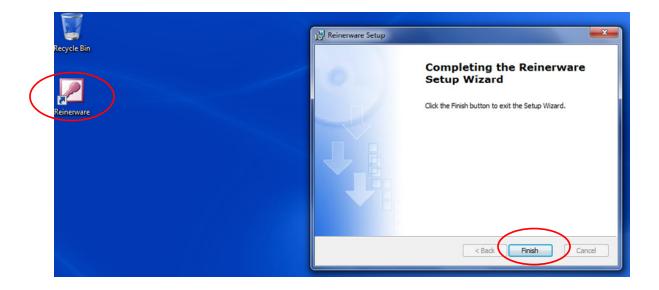

## Click on the install icon

Wait while the software installs

Click finish and you will now notice the Reinerware shortcut on your desktop. Double click on the shortcut to open Reinerware.