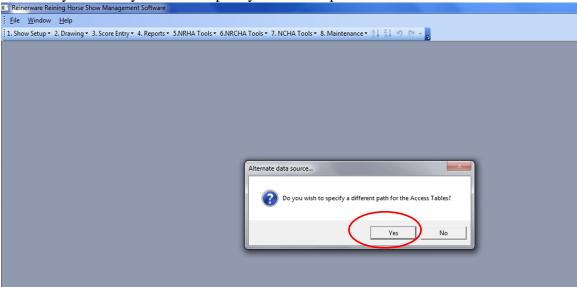

## Click on Open to start Reinerware

You will receive this message, click OK

In Reinerware, navigate to 8. Maintenance/4.Refresh data links

Answer "yes" to do you wish to specify a different path for the access tables