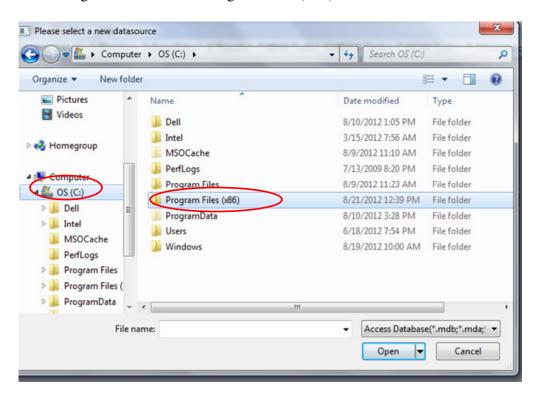

asks "do you want to allow the following program to make changes to this computer? Answer "yes"

3. The setup wizard will walk you through

### Choose Next



### Click I accept, then next



Input your user name, click next



Double click on the typical icon, click next



## Click on the install icon



Wait while the software installs



Click finish and you will now notice the Reinerware shortcut on your desktop. Double click on the shortcut to open Reinerware.



## Answer "Yes"



## Answer "Yes" again



## Click on Open to start Reinerware



You will receive this message, click OK



In Reinerware, navigate to 8. Maintenance/4.Refresh data links





Answer "yes" to do you wish to specify a different path for the access tables



Now navigate to C, and then Program Files (x86)



#### Then double click on Reinerware



Then double right click on Reinerware Data.



You will receive a message that "All tables were successfully connected", click "OK" and the software trial will open up for you.

You are now able to enter a limited amount of data into the trial. Please refer to the trial instructions for help getting started as well as purchase information should you decide you like the software.

Thank you for your interest in Reinerware Reining Horse Show Management Software!