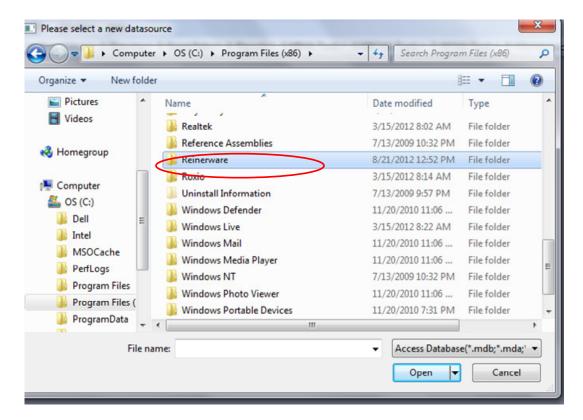

#### Then double click on Reinerware

Then double right click on Reinerware Data.

You will receive a message that "All tables were successfully connected", click "OK" and the software trial will open up for you.