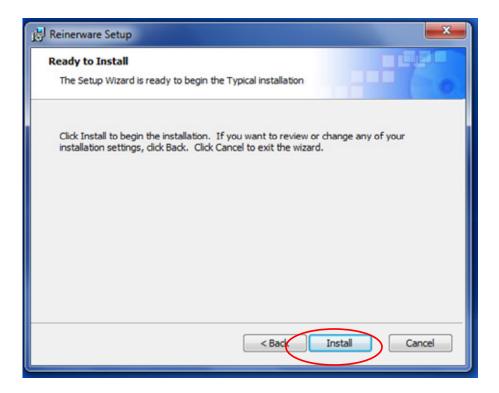

## Click on the install icon

Wait while the software installs

Click finish and you will now notice the Reinerware shortcut on your desktop. Double click on the shortcut to open Reinerware.