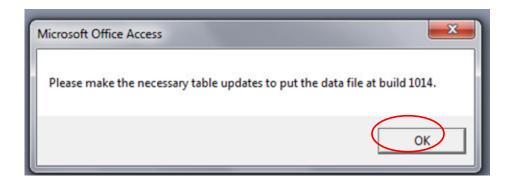

## Click on Open to start Reinerware

You will receive this message, click OK

In Reinerware, navigate to 8. Maintenance/4.Refresh data links

Answer "yes" to do you wish to specify a different path for the access tables