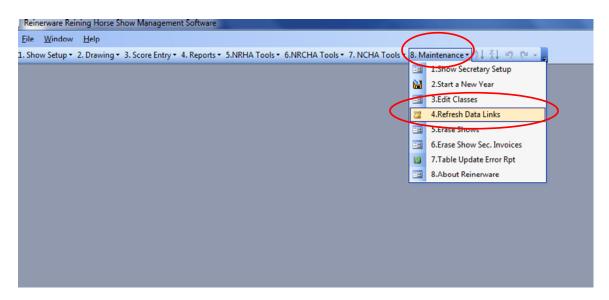

## Click on Open to start Reinerware

You will receive this message, click OK

In Reinerware, navigate to 8. Maintenance/4.Refresh data links

Answer "yes" to do you wish to specify a different path for the access tables