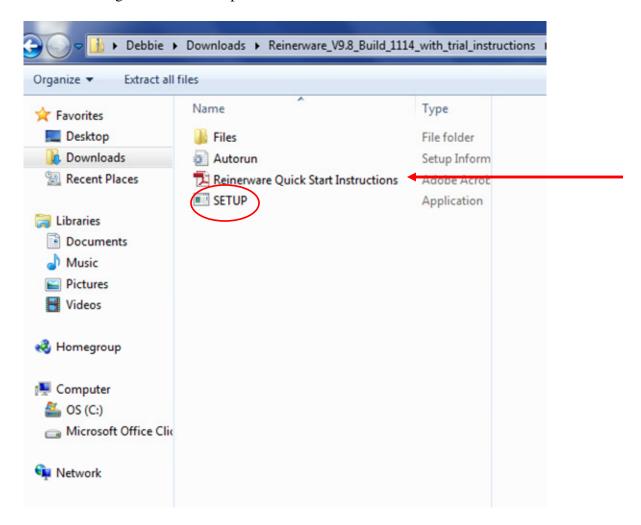

First open up the file named "Reinerware Quick Start Instructions" and print it out so you will have basic instructions as to how to walk through the trial. Note- If you choose tp purchase Reinerware, you will receive a full instruction manual (70 pages plus) with your purchase.

Now double right click on "Setup"

You may get a pop up window that asks "do you want to allow the following program to make changes to this computer? Answer "yes"

3. The setup wizard will walk you through