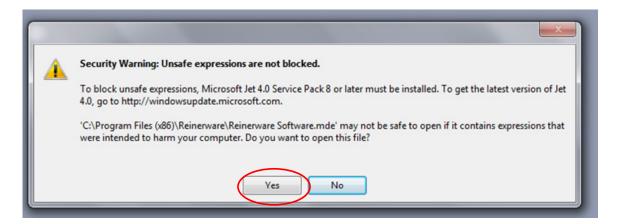

and print it out so you will have basic instructions as to how to walk through the trial. Note- If you choose tp purchase Reinerware, you will receive a full instruction manual (70 pages plus) with your purchase.

Now double right click on "Setup"



You may get a pop up window that asks "do you want to allow the following program to make changes to this computer? Answer "yes"

3. The setup wizard will walk you through

### Choose Next



### Click I accept, then next



Input your user name, click next



Double click on the typical icon, click next



## Click on the install icon



Wait while the software installs



Click finish and you will now notice the Reinerware shortcut on your desktop. Double click on the shortcut to open Reinerware.



## Answer "Yes"



## Answer "Yes" again



## Click on Open to start Reinerware



You will receive this message, click OK



In Reinerware, navigate to 8. Maintenance/4.Refresh data links





Answer "yes" to do you wish to specify a different path for the access tables



Now navigate to C, and then Program Files (x86)



#### Then double click on Reinerware



Then double right click on Reinerware Data.



You will receive a message that "All tables were successfully connected", click "OK" and the software trial will open up for you.

You are now able to enter a limited amount of data into the trial. Please refer to the trial instructions for help getting started as well as purchase information should you decide you like the software.

Thank you for your interest in Reinerware Reining Horse Show Management Software!