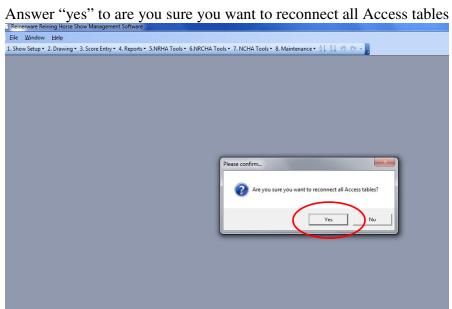

a full instruction manual (70 pages plus) with your purchase.

Now double right click on "Setup"



You may get a pop up window that asks "do you want to allow the following program to make changes to this computer? Answer "yes"

3. The setup wizard will walk you through

### Choose Next



### Click I accept, then next



Input your user name, click next



Double click on the typical icon, click next



## Click on the install icon



Wait while the software installs



Click finish and you will now notice the Reinerware shortcut on your desktop. Double click on the shortcut to open Reinerware.



## Answer "Yes"



## Answer "Yes" again



## Click on Open to start Reinerware



You will receive this message, click OK



In Reinerware, navigate to 8. Maintenance/4.Refresh data links





Answer "yes" to do you wish to specify a different path for the access tables



Now navigate to C, and then Program Files (x86)



#### Then double click on Reinerware



Then double right click on Reinerware Data.



You will receive a message that "All tables were successfully connected", click "OK" and the software trial will open up for you.

You are now able to enter a limited amount of data into the trial. Please refer to the trial instructions for help getting started as well as purchase information should you decide you like the software.

Thank you for your interest in Reinerware Reining Horse Show Management Software!